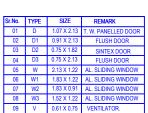

--|--|--|
| FLOOR NO.              | AREA IN SQ.MT. |  |  |
| GROUND FLOOR           | 35.03 SQ.MT.   |  |  |
| FIRST FLOOR            | 35.03 SQ.MT.   |  |  |
|                        |                |  |  |

| Building<br>No. | Floor<br>No. | Area<br>Of | Total Floor Area<br>Proposed Work |
|-----------------|--------------|------------|-----------------------------------|
| (1)             | (2)          | (3)        | (4)                               |
|                 | PROPOSED     |            | EXISTING                          |
| 1               | GR. FLOOR    | 63.94      | GR.FLOOR                          |
|                 | 1ST. FLOOR   | 63.94      | 1ST.FLOOR                         |
|                 |              | 127.88     |                                   |











**PLAN** 

SCALE - 1:100

PLAN

SCALE - 1:100

|    | PROFORMA -I                                        |        |
|----|----------------------------------------------------|--------|
| Α  | AREA STATEMENT                                     | SQM    |
| 1  | AREA OF PLOT                                       |        |
|    | (a) As per 7/12 (S.NO. 01/A H.NO.13/20)            | 151.00 |
|    | (a) As per 7/12 (S.NO. 01/A / 01 H.NO.9/12 )       | 06.00  |
| 2  | DEDUCTIONS FOR                                     |        |
|    | a) ROAD AQUISITION ( ROAD WIDENING )               | NIL    |
|    | b) PROPOSED ROAD ( SERVICE ROAD )                  | NIL    |
|    | b) PROPOSED ROAD ( GREEN BELT )                    | NIL    |
|    | TOTAL AREA (a+b+c)