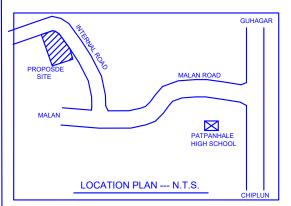

PROPOSED RESIDENTIAL PLAN FOR CONSTRUCTION PURPOSE FOR

IN S.NO. 01/A H.NO.13/20 MOUJE - SHRINGARTALI

TAL.GUHAGAR , DIST. RATNAGIRI

MR. SHRIRANG BAJIRAV SAVANT

| SIGN OF OWNER | ENGINEER SIGN |
|---------------|---------------|
|               |               |
|               |               |
|               |               |
|               |               |
|               |               |
|               |               |
|               |               |
|               |               |