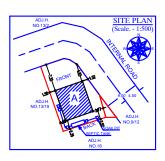

**PLAN** 

SCALE - 1:100

PLAN

SCALE - 1:100

|    | PROFORMA -I                                        |        |
|----|----------------------------------------------------|--------|
| Α  | AREA STATEMENT                                     | SQM    |
| 1  | AREA OF PLOT                                       |        |
|    | (a) As per 7/12 (S.NO. 01/A H.NO.13/20)            | 151.00 |
|    | (a) As per 7/12 (S.NO. 01/A / 01 H.NO.9/12 )       | 06.00  |
| 2  | DEDUCTIONS FOR                                     |        |
|    | a) ROAD AQUISITION ( ROAD WIDENING )               | NIL    |
|    | b) PROPOSED ROAD ( SERVICE ROAD )                  | NIL    |
|    | b) PROPOSED ROAD ( GREEN BELT )                    | NIL    |
|    | TOTAL AREA (a+b+c)                                 | NIL    |
| 3  | NET GROSS AREA OF THE PLOT (1-2)                   | 157.00 |
| 4  | DEDUCTIONS FOR RECREATIONAL GROUND (IF DEDUCTABLE) | NIL    |
| 5  | NET AREA OF THE PLOT = (3-4)                       | 157.00 |
| 6  | ADDITION OF AREA FOR F.S.I.                        |        |
|    | a) ROAD AQUISITION ( ROAD WIDENING )               |        |
|    | b) PROPOSED ROAD ( SERVICE ROAD )                  |        |
| 7  | TOTAL AREA (5+6)                                   | 157.00 |
| 8  | NORMAL F.S.I. PERMISSIBLE                          | NIL    |
| 9  | PERMISSIBLE BUILT-UP AREA                          | 157.00 |
| 10 | EXISTING BUILT-UP AREA                             | NIL    |
| 11 | PROPOSED AREA                                      |        |
| а  | PROPOSED GROUND FLOOR BUILT UP AREA                | 63.94  |
| b  | PROPOSED FIRST FLOOR BUILT UP AREA                 | 63.94  |
| 12 | EXCESS BALCONY AREA TAKEN                          | NIL    |
|    | IN F.S.I.( AS PER B(C) BELOW                       |        |
| 13 | TOTAL BUILT UP AREA PROPOSED ( 10+11+12 )          | 127.88 |