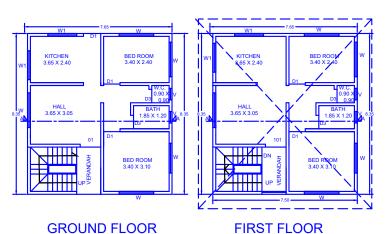

| CARPET AREA STATEMENT. |                |  |  |
|------------------------|----------------|--|--|
| FLOOR NO.              | AREA IN SQ.MT. |  |  |
| GROUND FLOOR           | 35.03 SQ.MT.   |  |  |
| FIRST FLOOR            | 35.03 SQ.MT.   |  |  |
|                        |                |  |  |

**PLAN** 

SCALE - 1:100

PLAN

SCALE - 1:100

|    | PROFORMA -I                                        |        |
|----|----------------------------------------------------|--------|
| Α  | AREA STATEMENT                                     | SQM    |
| 1  | AREA OF PLOT                                       |        |
|    | (a) As per 7/12 (S.NO. 01/A H.NO.13/20)            | 151.00 |
|    | (a) As per 7/12 (S.NO. 01/A / 01 H.NO.9/12 )       | 06.00  |
| 2  | DEDUCTIONS FOR                                     |        |
|    | a) ROAD AQUISITION ( ROAD WIDENING )               | NIL    |
|    | b) PROPOSED ROAD ( SERVICE ROAD )                  | NIL    |
|    | b) PROPOSED ROAD ( GREEN BELT )                    | NIL    |
|    | TOTAL AREA (a+b+c)                                 | NIL    |
| 3  | NET GROSS AREA OF THE PLOT (1-2)                   | 157.00 |
| 4  | DEDUCTIONS FOR RECREATIONAL GROUND (IF DEDUCTABLE) | NIL    |
| 5  | NET AREA OF THE PLOT = (3-4)                       | 157.00 |
| 6  | ADDITION OF AREA FOR F.S.I.                        |        |
|    | a) ROAD AQUISITION ( ROAD WIDENING )               |        |
|    | b) PROPOSED ROAD ( SERVICE ROAD )                  |        |
| 7  | TOTAL AREA (5+6)                                   | 157.00 |
| 8  | NORMAL F.S.I. PERMISSIBLE                          | NIL    |
| 9  | PERMISSIBLE BUILT-UP AREA                          | 157.00 |
| 10 | EXISTING BUILT-UP AREA                             | NIL    |
| 11 | PROPOSED AREA                                      |        |
| а  | PROPOSED GROUND FLOOR BUILT UP AREA                | 63.94  |
| b  | PROPOSED FIRST FLOOR BUILT UP AREA                 | 63.94  |
| 12 | EXCESS BALCONY AREA TAKEN                          | NIL    |
|    | IN F.S.I.( AS PER B(C) BELOW                       |        |
| 13 | TOTAL BUILT UP AREA PROPOSED ( 10+11+12 )          | 127.88 |

## CONTENT OF SHEET

PLAN , SECTION , ELEVATION , BUILT-UP AREA DIAGRAM SEPTIC TANK DETAILS, SITE PLAN, LOCATION PLAN BRIEF SPECIFICATION, CERTIFICATE OF AREA, DOOR WINDOW SCHEDULE , AREA STATEMENT.

0.82