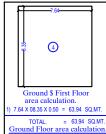

| Building<br>No. | Floor<br>No. | Area<br>Of | Total Floor Area<br>Proposed Work |
|-----------------|--------------|------------|-----------------------------------|
| (1)             | (2)          | (3)        | (4)                               |
|                 | PROPOSED     |            | EXISTING                          |
| 1               | GR. FLOOR    | 63.94      | GR.FLOOR                          |
|                 | 1ST. FLOOR   | 63.94      | 1ST.FLOOR                         |
|                 |              | 127.88     |                                   |