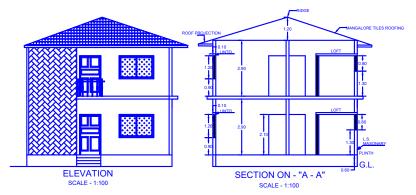

**PLAN** 

SCALE - 1:100

PLAN

SCALE - 1:100

|    | PROFORMA -I                                        |        |
|----|----------------------------------------------------|--------|
| Α  | AREA STATEMENT                                     | SQM    |
| 1  | AREA OF PLOT                                       |        |
|    | (a) As per 7/12 (S.NO. 01/A H.NO.13/20)            | 151.00 |
|    | (a) As per 7/12 (S.NO. 01/A / 01 H.NO.9/12 )       | 06.00  |
| 2  | DEDUCTIONS FOR                                     |        |
|    | a) ROAD AQUISITION ( ROAD WIDENING )               | NIL    |
|    | b) PROPOSED ROAD ( SERVICE ROAD )                  | NIL    |
|    | b) PROPOSED ROAD ( GREEN BELT )                    | NIL    |
|    | TOTAL AREA (a+b+c)                                 | NIL    |
| 3  | NET GROSS AREA OF THE PLOT (1-2)                   | 157.00 |
| 4  | DEDUCTIONS FOR RECREATIONAL GROUND (IF DEDUCTABLE) | NIL    |
| 5  | NET AREA OF THE PLOT = (3-4)                       | 157.00 |
| 6  | ADDITION OF AREA FOR F.S.I.                        |        |
|    | a) ROAD AQUISITION ( ROAD WIDENING )               |        |
|    | b) PROPOSED ROAD ( SERVICE ROAD )                  |        |
| 7  | TOTAL AREA (5+6)                                   | 157.00 |
| 8  | NORMAL F.S.I. PERMISSIBLE                          | NIL    |
| 9  | PERMISSIBLE BUILT-UP AREA                          | 157.00 |
| 10 | EXISTING BUILT-UP AREA                             | NIL    |
| 11 | PROPOSED AREA                                      |        |
| а  | PROPOSED GROUND FLOOR BUILT UP AREA                | 63.94  |
| b  | PROPOSED FIRST FLOOR BUILT UP AREA                 | 63.94  |
| 12 | EXCESS BALCONY AREA TAKEN                          | NIL    |
|    | IN F.S.I.( AS PER B(C) BELOW                       |        |
| 13 | TOTAL BUILT UP AREA PROPOSED ( 10+11+12 )          | 127.88 |

STAMP OF APPROVAL OF PLANS

14 F.S.I. CONSUMED (13 / 7)

STAIRCASE DETAILS:-TREAD- 0.23 M, RISER- 0.15 M, HAND RAIL- 0.90M HIGH, FLIGHT WIDTH- 1.10 M NO OF RISER (EACH FLOOR) - 18 NOS.

## CONTENT OF SHEET

PLAN , SECTION , ELEVATION , BUILT-UP AREA DIAGRAM SEPTIC TANK DETAILS, SITE PLAN, LOCATION PLAN BRIEF SPECIFICATION, CERTIFICATE OF AREA, DOOR WINDOW SCHEDULE , AREA STATEMENT.

0.82