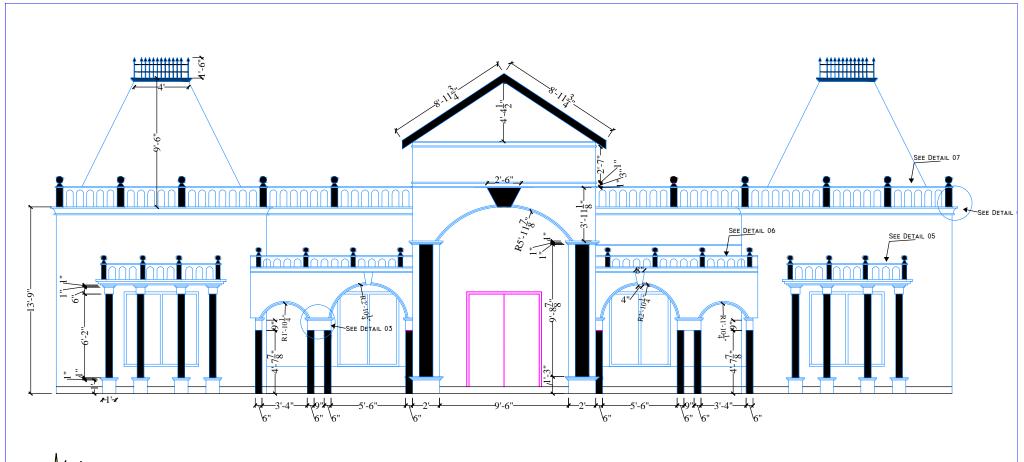

CREATIVE ARCHITECTS & ENGINEER'S PROJECT:
PROPOSED ELEVATION OF Main southren baypass near DHA Main gate Khayban-e-Ali

Bahwalpur

HOUSE COLONY BAHAWALPUR

**DATE:** 

**REF:** CLINT: <del>CHD-2213</del>

Covered Area: DESIGN BY: TITLE:

ASMARA BATOOL

**Elevation** 

0300-6118527

CREATIVE ARCHITECTS & ENGINEER'S PROPOSED ELEVATION OF

Main southren baypass near DHA Main gate Khayban-e-Ali Bahwalpur PROJECT:

PROPOSED ELEVATION OF HOUSE COLONY BAHAWALPUR DATE: Covered Ar

CLINT: REF: CHD-2213

Covered Area: DESIGN BY: TITLE:

**ASMARA BATOOL** 0300-6118527

Elevation Details

CREATIVE ARCHITECTS & ENGINEER'S PROPOSED ELEVATION OF Main southren baypass near DHA Main gate Khayban-e-Ali Bahwalpur