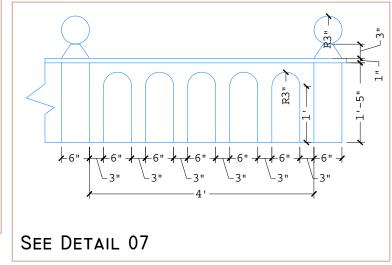

CLINT: REF: CHD-2213

Covered Area: DESIGN BY: TITLE:

**ASMARA BATOOL** 0300-6118527

Elevation Details

CREATIVE ARCHITECTS & ENGINEER'S PROPOSED ELEVATION OF Main southren baypass near DHA Main gate Khayban-e-Ali Bahwalpur