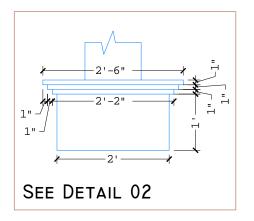

CLINT: REF: CHD-2213

Covered Area: DESIGN BY: TITLE:

**ASMARA BATOOL** 0300-6118527

Elevation Details

CREATIVE ARCHITECTS & ENGINEER'S PROPOSED ELEVATION OF Main southren baypass near DHA Main gate Khayban-e-Ali Bahwalpur