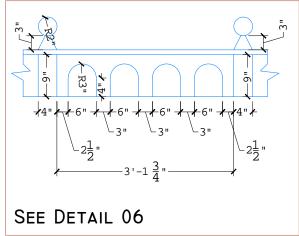

CLINT: REF: CHD-2213

Covered Area: DESIGN BY: TITLE:

**ASMARA BATOOL** 0300-6118527

Elevation Details

CREATIVE ARCHITECTS & ENGINEER'S PROPOSED ELEVATION OF Main southren baypass near DHA Main gate Khayban-e-Ali Bahwalpur