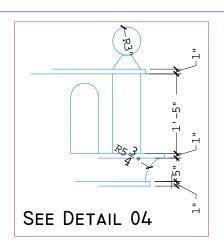

CLINT: REF: CHD-2213

Covered Area: DESIGN BY: TITLE:

**ASMARA BATOOL** 0300-6118527

Elevation Details

CREATIVE ARCHITECTS & ENGINEER'S PROPOSED ELEVATION OF Main southren baypass near DHA Main gate Khayban-e-Ali Bahwalpur