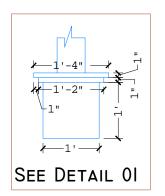

CLINT: REF: CHD-2213

Covered Area: DESIGN BY: TITLE:

**ASMARA BATOOL** 0300-6118527

Elevation Details

CREATIVE ARCHITECTS & ENGINEER'S PROPOSED ELEVATION OF Main southren baypass near DHA Main gate Khayban-e-Ali Bahwalpur