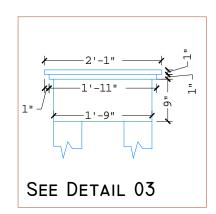

CLINT: REF: CHD-2213

Covered Area: DESIGN BY: TITLE:

**ASMARA BATOOL** 0300-6118527

Elevation Details

CREATIVE ARCHITECTS & ENGINEER'S PROPOSED ELEVATION OF Main southren baypass near DHA Main gate Khayban-e-Ali Bahwalpur