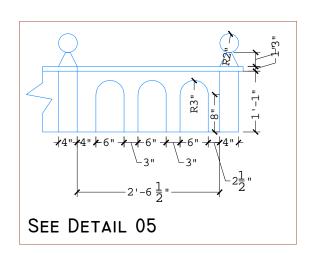

CLINT: REF: CHD-2213

Covered Area: DESIGN BY: TITLE:

**ASMARA BATOOL** 0300-6118527

Elevation Details

CREATIVE ARCHITECTS & ENGINEER'S PROPOSED ELEVATION OF Main southren baypass near DHA Main gate Khayban-e-Ali Bahwalpur