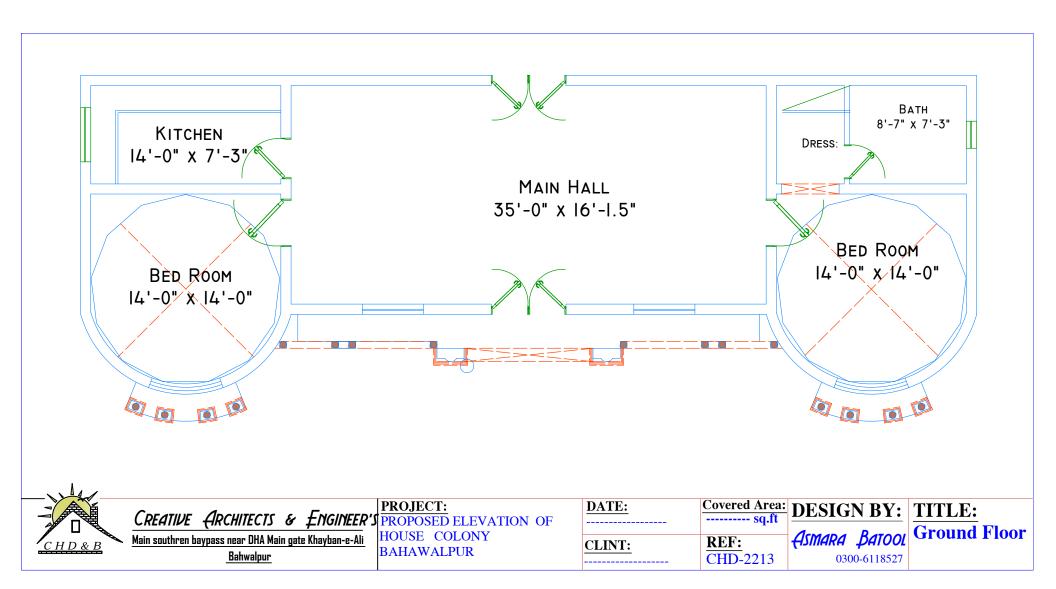

**PROJECT:** HOUSE COLONY BAHAWALPUR

**DATE: REF: CLINT:** <del>CHD-</del>2213

ASMARA BATOOL 0300-6118527

Covered Area: DESIGN BY: TITLE: Ground Floor **Details**